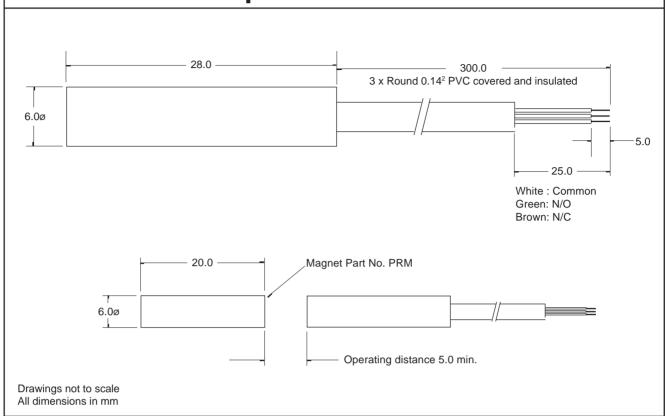

## CYLINDRICAL MAGNETIC PROXIMITY SWITCHES

PART NUMBER PRC 175/30

| Rev. No. | Revision Note          | Date   | Signature |
|----------|------------------------|--------|-----------|
| В        | 1998 Catalogue Page 30 | 1-1-98 | RG        |

## **SPECIFICATION**

| CONTACT FORM/STYLE             |                | C/CHANGEOVER |  |
|--------------------------------|----------------|--------------|--|
| SWITCHING VOLTAGE              | Max. Vac       | 175          |  |
| SWITCHING CURRENT              | Max. A         | 0.25         |  |
| SWITCHING CAPACITY (RESISTIVE) | Max. VA        | 5.0          |  |
| CONTACT RESISTANCE             | Max. $m\Omega$ | 150          |  |
| SWITCHING DISTANCE             | Min. mm        | 5.0          |  |
| OPERATING TEMPERATURE          | Deg. °C        | -20° + 70°   |  |
| STORAGE TEMPERATURE            | Deg. °C        | -25° + 70°   |  |
| CASE MATERIAL                  |                | Polystyrene  |  |